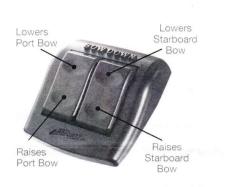

#### **BCN** Control Installation Instructions

*Refer to the wiring diagram (reverse side) and installation template (below).* 

- Before drilling any holes, read the entire instructions.
- Using the included template (below), mark the locations for the 7/64" holes and the 2.5" center hole.
- Check carefully ensure there are no obstructions behind the console before drilling.
- Using a 2.5" diameter hole-saw, drill the center hole. Use a 7/64" drill for the four mounting stud holes.
- Unsnap the bezel from the control plate.

℅

- Remove the four (4) #8 screws from the hardware bag and insert into the holes on each corner of the control plate.
- Place the control plate onto the console, feeding the preconnected wires through the 2.5" center hole while inserting the screws into each of the four holes.
- Once the control plate is properly seated, screw down the four (4) #8 screws (do not over-tighten) and snap the bezel back onto the plate assembly.
- The port cable on the rocker switch is marked with a red band. The starboard cable on the rocker switch is marked with a green band. **Note:** After the actuators are installed, the port cable (red band) will be connected to the wire harness coming from the port actuator, conversely the starboard cable (green band) will be connected to the wire harness coming from the starboard actuator.
- Plug the port yellow/blue 20ft. twisted cable (PN# BAW20XX) to the port connector on the BRC Rocker Control.
- Plug the starboard yellow/blue 20ft. twisted cable (PN# BAW20XX) to the starboard connector on the BRC Rocker Control.
- Connect the orange wire from the rocker switch to (+) 12V (20A) power and black wire to ground.