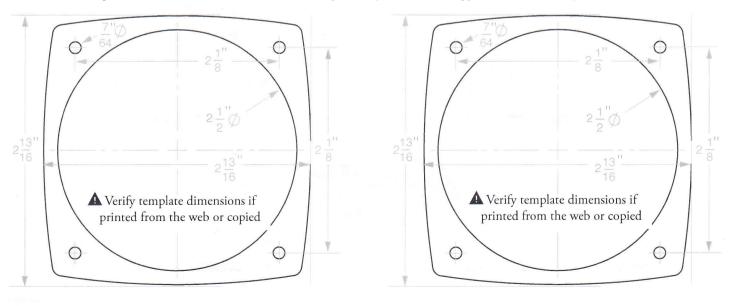

## **BRC Control Installation Templates**

Both control templates below are identical. The second has been provided for dual station applications. Must be copied at 100% if replicated.