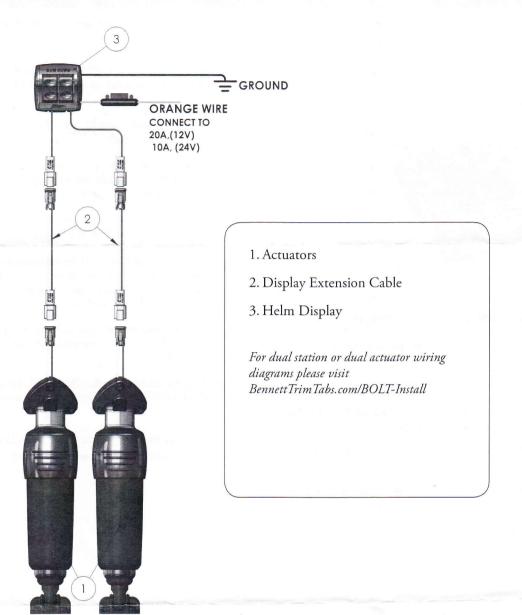

℅

- Remove the four (4) #8 screws from the hardware bag and insert into the holes on each corner of the control plate.
- Place the control plate onto the console, feeding the preconnected wires through the 2.5" center hole while inserting the screws into each of the four holes.
- Once the control plate is properly seated, screw down the four (4) #8 screws (do not over-tighten) and snap the bezel back onto the plate assembly.
- The port cable on the rocker switch is marked with a red band. The starboard cable on the rocker switch is marked with a green band. **Note:** After the actuators are installed, the port cable (red band) will be connected to the wire harness coming from the port actuator, conversely the starboard cable (green band) will be connected to the wire harness coming from the starboard actuator.
- Plug the port yellow/blue 20ft. twisted cable (PN# BAW20XX) to the port connector on the BRC Rocker Control.
- Plug the starboard yellow/blue 20ft. twisted cable (PN# BAW20XX) to the starboard connector on the BRC Rocker Control.
- Connect the orange wire from the rocker switch to (+) 12V (20A) power and black wire to ground.